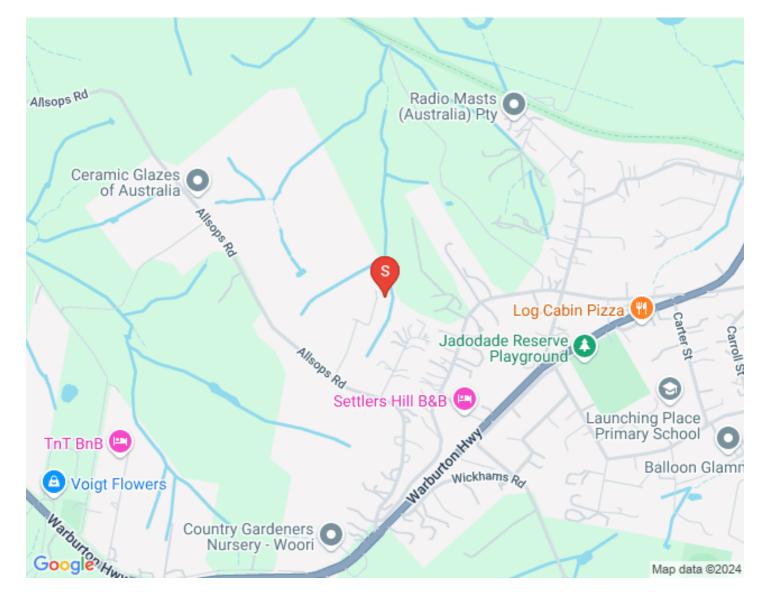

### Location

This home is ideal for tradies, young couples, or anyone looking for space, tranquility, and easy access to Melbourne's outer eastern suburbs for work. With motivated vendors eager to sell, this is an opportunity you won't want to miss. Located just a 5-minute drive from Launching Place Primary School, as well as nearby parks and reserves, it s also only a short 5-minute drive to Woori Yallock Central Village.
Don't miss your chance to see this property your dream home could be closer than you think!