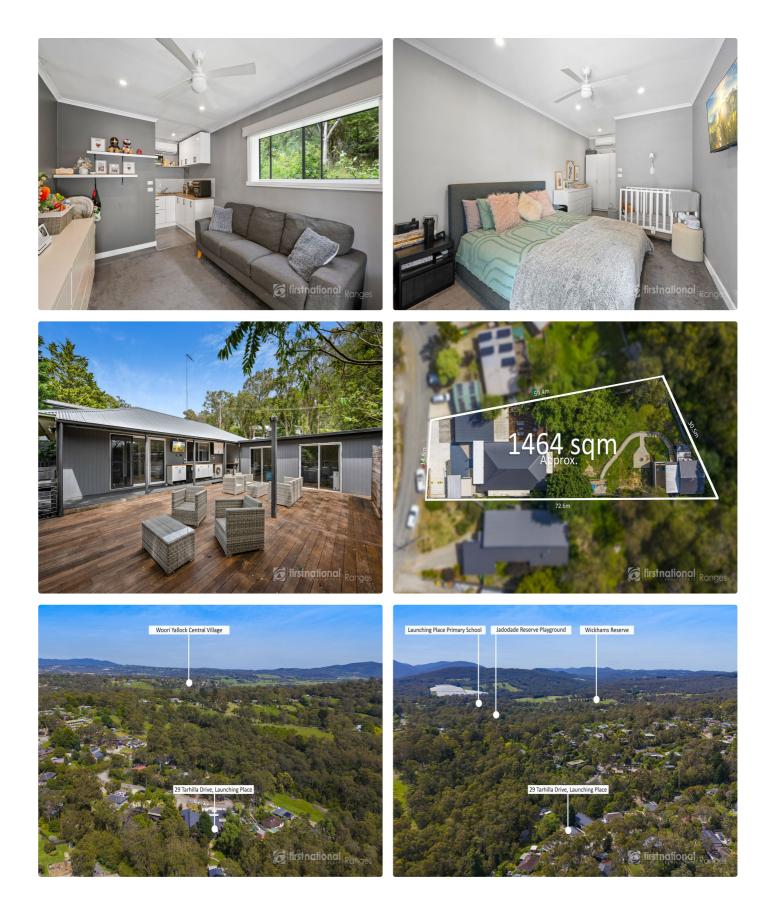

This home is ideal for tradies, young couples, or anyone looking for space, tranquility, and easy access to Melbourne's outer eastern suburbs for work. With motivated vendors eager to sell, this is an opportunity you won't want to miss. Located just a 5-minute drive from Launching Place Primary School, as well as nearby parks and reserves, it s also only a short 5-minute drive to Woori Yallock Central Village.
Don't miss your chance to see this property your dream home could be closer than you think!