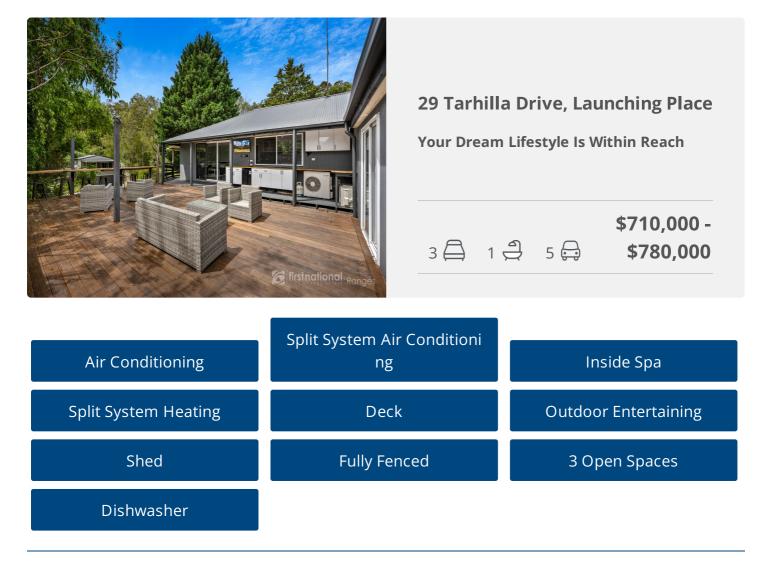

### **Property Details**

Have you ever imagined escaping the hustle and bustle of suburban life to live on a peaceful property with stunning views, quiet surroundings, and absolute serenity?

What if we told you, it's more affordable than you think?

Picture yourself enjoying warm summer evenings, hosting friends for dinner on a gorgeous deck beneath the stars this is the lifestyle you've been dreaming of. And that's just the beginning. The property boasts:

- Spacious modern living with distinct living zones
- A fantastic garage and sheds for all your tools and toys
- A well-equipped backyard studio/home office with impressive additions
- A separate spa room for ultimate relaxation

This home is ideal for tradies, young couples, or anyone looking for space, tranquility, and easy access to Melbourne's outer eastern suburbs for work. With motivated vendors eager to sell, this is an opportunity you won't want to miss. Located just a 5-minute drive from Launching Place Primary School, as well as nearby parks and reserves, it s also only a short 5-minute drive to Woori Yallock Central Village.
Don't miss your chance to see this property your dream home could be closer than you think!

# The property at 29 Tarhilla Drive, Launching Place is currently for sale at \$710,000 - \$780,000.

Click here to view the <u>Statement of Information</u>